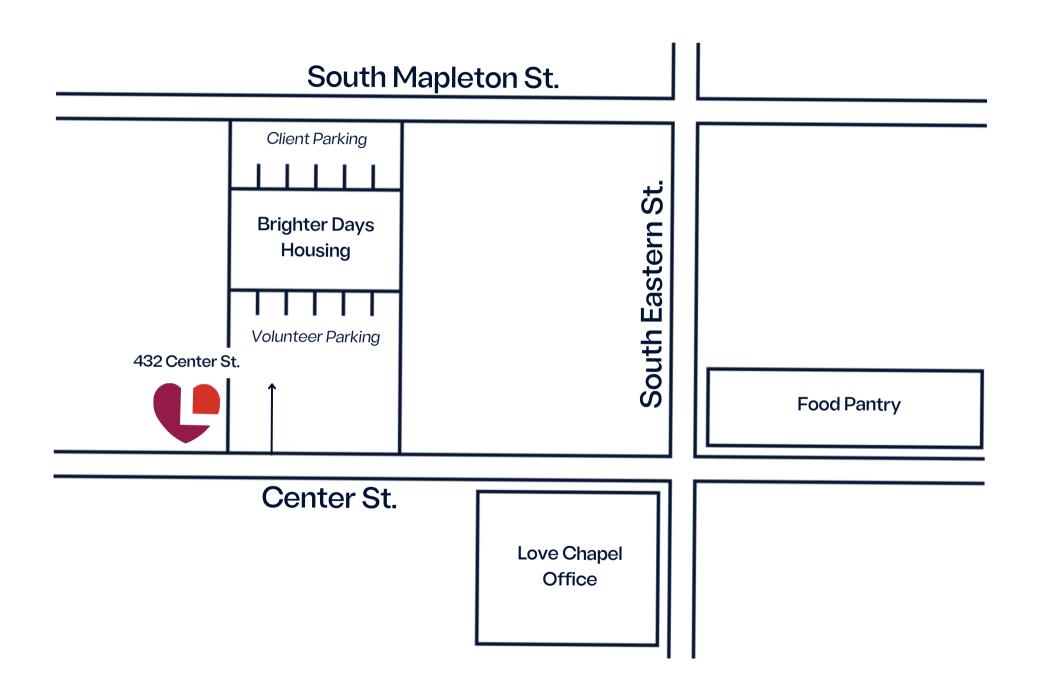

## **VOLUNTEER PARKING**

- · As shown on the attached Food Pantry Parking Diagram:
  - V Volunteer Parking
  - C Client Parking
  - Gray Area Private Business Use
- Please do not park in front of the Food Pantry or by the side of Love Chapel. Those parking slots are for our clients.
- The suggested area for our volunteer parking is along the designated gravel area next to South Eastern St. by Awesome Finds & Collectibles. You can enter this business area via State St. Do not park right next to their store for they have reserved this area for their customers.
- Please try to avoid parking in any of the Private Business Areas surrounding the Food Pantry. In the past several businesses have mentioned this and have politely informed us not to park in their area.